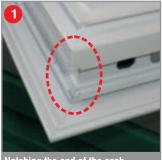

#### Arm installation sequence

Notching the end of the sash

Fitting the arm into the groove

Self-installing arm

Fitting the sash and drilling the mounting holes in the frame

Shims are available for the 14/18 frame groove