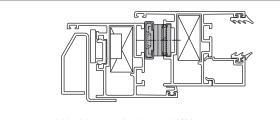

# GIESSE CALIPER ARMS FOR EURO GROOVE

The quick and intelligent solution for outwards opening windows

### FOR EURO GROOVE

On the basis of Giesse experience in the field of continuous facades, we have developed a new range of caliper arms specifically for Euro groove.

These new articles, patented by Giesse, have been developed for outwards opening top and side hung windows.

Their rugged and versatile design make these articles ideal for use in outward opening windows of medium size and weight, produced with Euro groove systems (in practice they are an alternative to the traditional configuration made up of two 00120 U flash hinges + one pair of laser 5notch arms art. 01954).