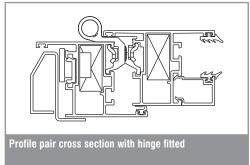

Their rugged and versatile design make these articles ideal for use in outward opening windows of medium size and weight, produced with Euro groove systems (in practice they are an alternative to the traditional configuration made up of two 00120 U flash hinges + one pair of laser 5notch arms art. 01954).