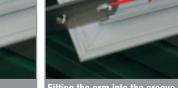

#### Arm installation sequence

Notching the end of the sash

Fitting the arm into the groove

Self-installing arm

Fitting the sash and drilling the mounting holes in the frame

Shims are available for the 14/18 frame groove