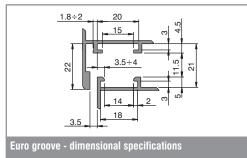

OOVE

On the basis of Giesse experience in the field of continuous facades, we have developed a new range of caliper arms specifically for Euro groove.

These new articles, patented by Giesse, have been developed for outwards opening top and side hung windows.

Their rugged and versatile design make these articles ideal for use in outward opening windows of medium size and weight, produced with Euro groove systems (in practice they are an alternative to the traditional configuration made up of two 00120 U flash hinges + one pair of laser 5notch arms art. 01954).

Depending on the type of arm used, it is possible to make windows weighing up to 100 kg.

Furthermore, to guarantee maximum product reliability, Giesse has conducted rigorous in-house testing to: CEN/TS 13126-6: 2004 par. 7.6.









#### Arm installation sequence





Notching the end of the sash

Fitting the arm into the groove

Self-installing arm







Fitting the sash and drilling the mounting holes in the frame



Shims are available for the 14/18 frame groove