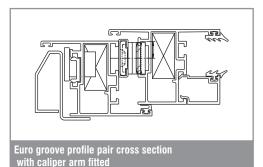

Their rugged and versatile design make these articles ideal for use in outward opening windows of medium size and weight, produced with Euro groove systems (in practice they are an alternative to the traditional configuration made up of two 00120 U flash hinges + one pair of laser 5notch arms art. 01954).