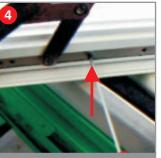

#### Arm installation sequence

Notching the end of the sash

Fitting the arm into the groove

Self-installing arm

Fitting the sash and drilling the mounting holes in the frame

Shims are available for the 14/18 frame groove