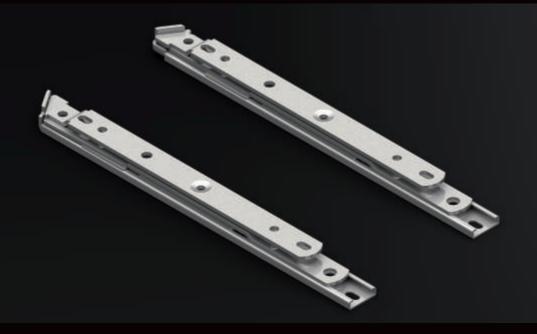

# **GIESSE CALIPER ARMS**

# FOR EURO GROOVE

Their rugged and versatile design make these articles ideal for use in outward opening windows of medium size and weight, produced with Euro groove systems (in practice they are an alternative to the traditional configuration made up of two 00120 U flash hinges + one pair of laser 5notch arms art. 01954).

Depending on the type of arm used, it is possible to make windows weighing up to 100 kg.

Furthermore, to guarantee maximum product reliability, Giesse has conducted rigorous in-house testing to: CEN/TS 13126-6: 2004 par. 7.6.