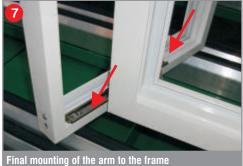

#### Arm installation sequence

Notching the end of the sash

Fitting the arm into the groove

Self-installing arm

Fitting the sash and drilling the mounting holes in the frame

Shims are available for the 14/18 frame groove