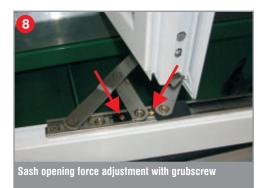

#### Arm installation sequence

Notching the end of the sash

Fitting the arm into the groove

Self-installing arm

Fitting the sash and drilling the mounting holes in the frame

Shims are available for the 14/18 frame groove