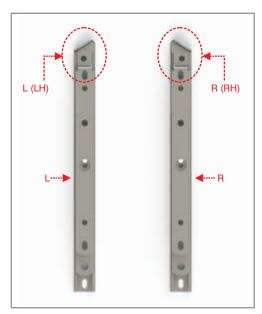

# **GIESSE CALIPER ARMS**

# FOR EURO GROOVE

# GIESSE CALIPER ARMS FOR EURO GROOVE

The quick and intelligent solution for outwards opening windows