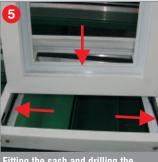

#### Arm installation sequence

Notching the end of the sash

Fitting the arm into the groove

Self-installing arm

Fitting the sash and drilling the mounting holes in the frame

Shims are available for the 14/18 frame groove