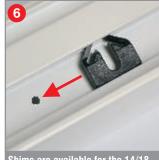

#### Frame thicknesses

Article 01971 is specific for the 14/18 groove.

#### Arm installation sequence

Notching the end of the sash

Fitting the arm into the groove

Self-installing arm

Fitting the sash and drilling the mounting holes in the frame

Shims are available for the 14/18 frame groove