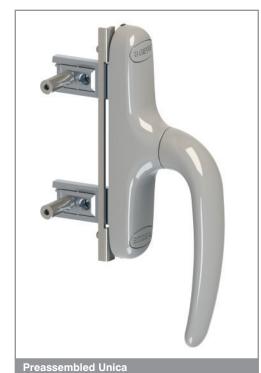

## **GIESSE UNICA APEX CREMONE**

Note: For application queries, contact the Giesse technical assistance service.

GIESSE UNICA APEX CREMONE
The quick and easy solution for fastening shutters and outward openings

## **GIESSE UNICA APEX CREMONE**

Giesse widens the range of Unica cremones with the new Unica Apex, an article designed for creating the fastener of an Outward Opening.

The Unica Apex cremone does not require the conventional internal mechanism, since the connection pins can fit directly on the telescopic sliders.

The Giesse patented system for fixing the cremone on the profile ensures quick, secure and lasting application. Additional selfthreading screws are not needed.

The Giesse product offer comprises:

- A) Unica Apex Cremone art. 01154... preassembled (box of 20 pcs).
- B) Unica Apex Kit art. 02259000 (box of 20 pcs), to be assembled with Unica Cremone art. 01150...N or 01151...N.