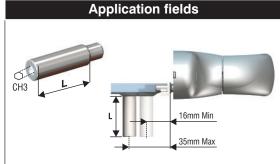

The most suitable connection pin is chosen according the sash profile geometry. In particular, the pins compatible with the new art. 01154... and 02259000 are given in the table "Connection pins".

| Connection pins |       |
|-----------------|-------|
| Article         | L     |
| 02251K          | 10 mm |
| 02252K          | 13 mm |
| 02253K          | 16 mm |
| 02254K          | 24 mm |
| 02255K          | 20 mm |