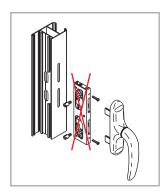

## Cremone installation sequence

1) Fit the fixing plate on the lower part of the cremone using a 3 mm hex wrench.

2) Insertion in profile

- 2A) Insert the cremone upward and then
- 2B) Bring the system downward.