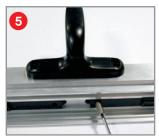

3) Partially tighten the first screw so that the plate, inside the tubular section, is brought near the profile.

4) Tighten down the second screw and then the first screw.

5) Fit the appropriate connection pins.