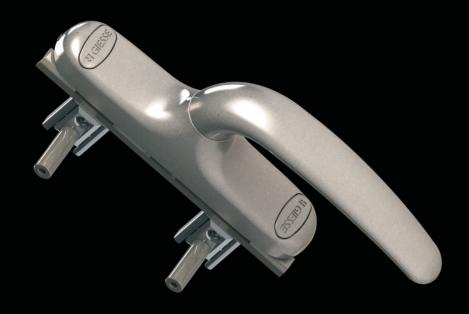

## **GIESSE UNICA APEX CREMONE**

Giesse widens the range of Unica cremones with the new Unica Apex, an article designed for creating the fastener of an Outward Opening.

The Unica Apex cremone does not require the conventional internal mechanism, since the connection pins can fit directly on the telescopic sliders.

The Giesse patented system for fixing the cremone on the profile ensures quick, secure and lasting application. Additional selfthreading screws are not needed.

The Giesse product offer comprises:

- A) Unica Apex Cremone art. 01154... preassembled (box of 20 pcs).
- B) Unica Apex Kit art. 02259000 (box of 20 pcs), to be assembled with Unica Cremone art. 01150...N or 01151...N.