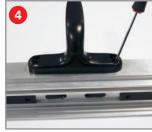

3) Partially tighten the first screw so that the plate, inside the tubular section, is brought near the profile.

4) Tighten down the second screw and then the first screw.

5) Fit the appropriate connection pins.