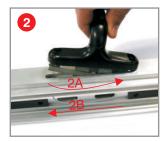

## Cremone installation sequence

1) Fit the fixing plate on the lower part of the cremone using a 3 mm hex wrench.

2) Insertion in profile

- 2A) Insert the cremone upward and then
- 2B) Bring the system downward.