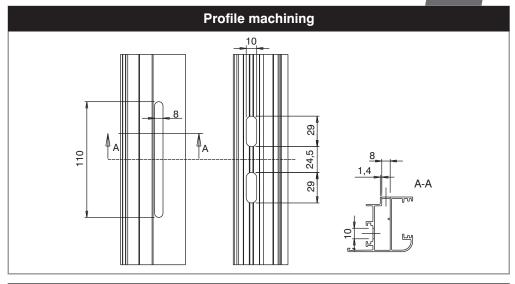

The most suitable connection pin is chosen according the sash profile geometry. In particular, the pins compatible with the new art. 01154... and 02259000 are given in the table "Connection pins".