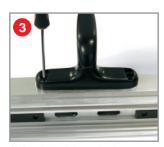

3) Partially tighten the first screw so that the plate, inside the tubular section, is brought near the profile.

4) Tighten down the second screw and then the first screw.

5) Fit the appropriate connection pins.