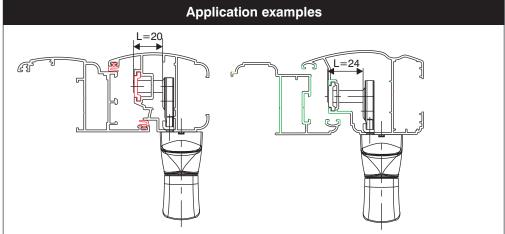

The most suitable connection pin is chosen according the sash profile geometry. In particular, the pins compatible with the new art. 01154... and 02259000 are given in the table "Connection pins".

| Connection pins |       |
|-----------------|-------|
| Article         | L     |
| 02251K          | 10 mm |
| 02252K          | 13 mm |
| 02253K          | 16 mm |
| 02254K          | 24 mm |
| 02255K          | 20 mm |