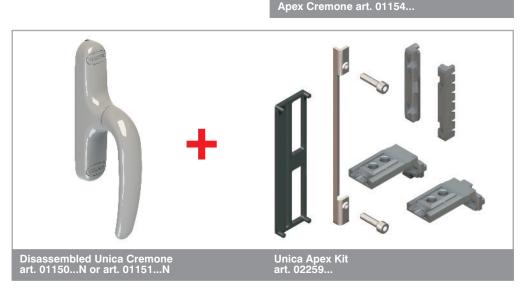

The Giesse patented system for fixing the cremone on the profile ensures quick, secure and lasting application. Additional selfthreading screws are not needed.

The Giesse product offer comprises:

- A) Unica Apex Cremone art. 01154... preassembled (box of 20 pcs).
- B) Unica Apex Kit art. 02259000 (box of 20 pcs), to be assembled with Unica Cremone art. 01150...N or 01151...N.

The most suitable connection pin is chosen according the sash profile geometry. In particular, the pins compatible with the new art. 01154... and 02259000 are given in the table "Connection pins".