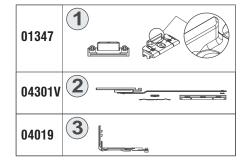

#### Secure vertical sash mechanism 01174

- 1 arm
- 1 drive rod
- 1 incorrect movement safety striker
- 1 sash support cap 1 lifter striker
- 2 fixed pawls
- 2 closing strikers