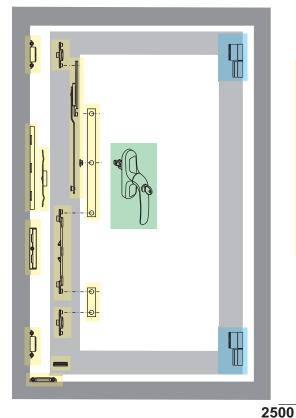

emone at 90°, and full opening with cremone turned 180°. Using Prima Key cremones it is possible to inhibit

full opening of the sash, maintaining only security opening, and allows full opening only by authorised persons who have the key. There are three opening modes:



### Prima Key Capture cremone

This key-operated cremone enables the handle to be blocked at  $90^{\circ}$  (for partial opening only) and, only if necessary, rotation to  $180^{\circ}$ .

When the handle is set to 180°, however, the key cannot be extracted, so that the window can be fully opened only when the key is inserted.

In other words, the key can only be extracted when the cremone is at 90°, which allows the window to be closed or opened to the secure open position only.









## Vertical application (01174)



#### Secure vertical sash mechanism 01174

- 1 arm
- 1 drive rod
- 1 incorrect movement safety striker
- 1 sash support cap 1 lifter striker
- 2 fixed pawls
- 2 closing strikers

#### Prima Key Capture cremone 01149

Hinges 00600X Bridge 2 00120U Flash 00535N Flash XL 00598N Flash XXL

### **Configurations**







# Horizontal application (01175)



#### Secure horizontal sash mechanism 01175

- 2 arms
- 1 drive rod
- 1 incorrect movement safety striker
- 2 corner drives 2 closing strikers 1 lifter striker

Prima Key Capture cremone 01149

**Hinges** 00600X Bridge 2 00120U Flash 00535N Flash XL 00598N Flash XXL

### Configurations