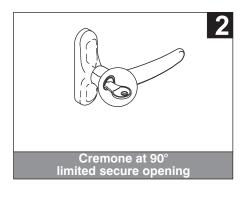

The security sash kit allows limited sash opening (from 130 to 260 m m d e p e n d i n g o n a r m adjustment) with cremone at 90°, and full opening with cremone turned 180°. Using Prima Key cremones it is possible to inhibit

### Prima Key Capture cremone

This key-operated cremone enables the handle to be blocked at  $90^{\circ}$  (for partial opening only) and, only if necessary, rotation to  $180^{\circ}$ .

When the handle is set to 180°, however, the key cannot be extracted, so that the window can be fully opened only when the key is inserted.

In other words, the key can only be extracted when the cremone is at 90°, which allows the window to be closed or opened to the secure open position only.