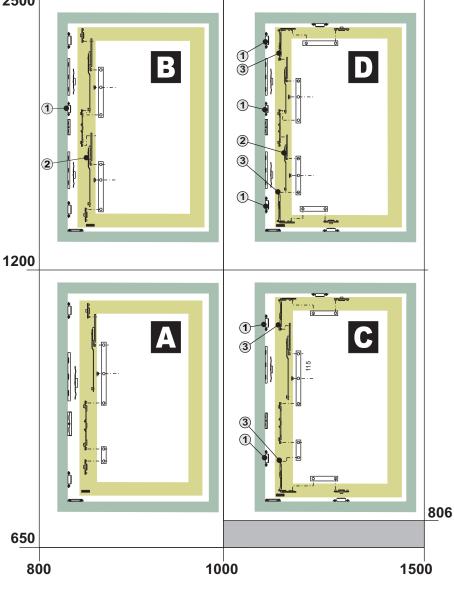

ated cremone enables the handle to be blocked at  $90^{\circ}$  (for partial opening only) and, only if necessary, rotation to  $180^{\circ}$ .

When the handle is set to 180°, however, the key cannot be extracted, so that the window can be fully opened only when the key is inserted.

In other words, the key can only be extracted when the cremone is at 90°, which allows the window to be closed or opened to the secure open position only.









## Vertical application (01174)



#### Secure vertical sash mechanism 01174

- 1 arm
- 1 drive rod
- 1 incorrect movement safety striker
- 1 sash support cap 1 lifter striker
- 2 fixed pawls
- 2 closing strikers

#### Prima Key Capture cremone 01149

Hinges 00600X Bridge 2 00120U Flash 00535N Flash XL 00598N Flash XXL

### **Configurations**







# Horizontal application (01175)



#### Secure horizontal sash mechanism 01175

- 2 arms
- 1 drive rod
- 1 incorrect movement safety striker
- 2 corner drives 2 closing strikers 1 lifter striker

Prima Key Capture cremone 01149

**Hinges** 00600X Bridge 2 00120U Flash 00535N Flash XL 00598N Flash XXL

### Configurations