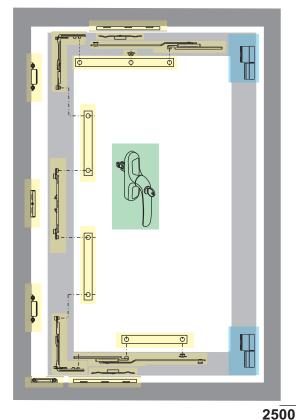

e blocked at  $90^{\circ}$  (for partial opening only) and, only if necessary, rotation to  $180^{\circ}$ .

When the handle is set to 180°, however, the key cannot be extracted, so that the window can be fully opened only when the key is inserted.

In other words, the key can only be extracted when the cremone is at 90°, which allows the window to be closed or opened to the secure open position only.









## Vertical application (01174)



#### Secure vertical sash mechanism 01174

- 1 arm
- 1 drive rod
- 1 incorrect movement safety striker
- 1 sash support cap 1 lifter striker
- 2 fixed pawls
- 2 closing strikers

#### Prima Key Capture cremone 01149

Hinges 00600X Bridge 2 00120U Flash 00535N Flash XL 00598N Flash XXL

### **Configurations**







# Horizontal application (01175)



#### Secure horizontal sash mechanism 01175

- 2 arms
- 1 drive rod
- 1 incorrect movement safety striker
- 2 corner drives 2 closing strikers 1 lifter striker

Prima Key Capture cremone 01149

**Hinges** 00600X Bridge 2 00120U Flash 00535N Flash XL 00598N Flash XXL

### Configurations