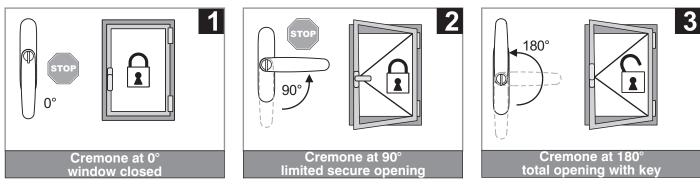

The security sash kit allows limited sash opening (from 130 to 260 m m d e p e n d i n g o n a r m adjustment) with cremone at 90°, and full opening with cremone turned 180°. Using Prima Key cremones it is possible to inhibit

full opening of the sash, maintaining only security opening, and allows full opening only by authorised persons who have the key. There are three opening modes:

### Prima Key Capture cremone

This key-operated cremone enables the handle to be blocked at  $90^{\circ}$  (for partial opening only) and, only if necessary, rotation to  $180^{\circ}$ .

When the handle is set to 180°, however, the key cannot be extracted, so that the window can be fully opened only when the key is inserted.

In other words, the key can only be extracted when the cremone is at 90°, which allows the window to be closed or opened to the secure open position only.