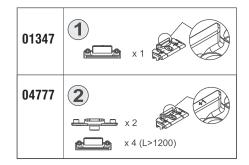

#### Secure vertical sash mechanism 01174

- 1 arm
- 1 drive rod
- 1 incorrect movement safety striker
- 1 sash support cap 1 lifter striker
- 2 fixed pawls
- 2 closing strikers

#### Secure horizontal sash mechanism 01175

- 2 arms
- 1 drive rod
- 1 incorrect movement safety striker
- 2 corner drives 2 closing strikers 1 lifter striker

Prima Key Capture cremone 01149

**Hinges** 00600X Bridge 2 00120U Flash 00535N Flash XL 00598N Flash XXL