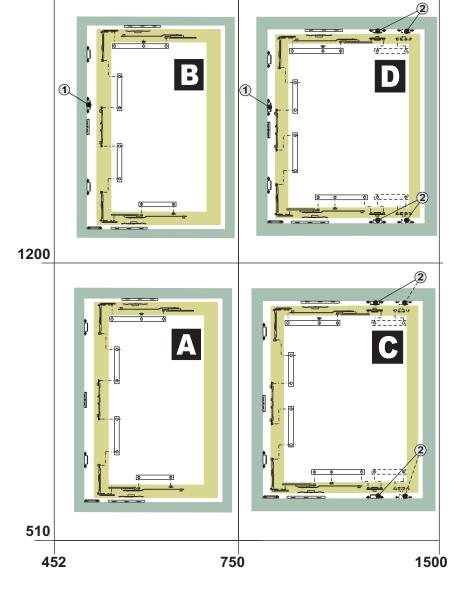

when the cremone is at 90°, which allows the window to be closed or opened to the secure open position only.









## Vertical application (01174)



#### Secure vertical sash mechanism 01174

- 1 arm
- 1 drive rod
- 1 incorrect movement safety striker
- 1 sash support cap 1 lifter striker
- 2 fixed pawls
- 2 closing strikers

#### Prima Key Capture cremone 01149

Hinges 00600X Bridge 2 00120U Flash 00535N Flash XL 00598N Flash XXL

### **Configurations**







# Horizontal application (01175)



#### Secure horizontal sash mechanism 01175

- 2 arms
- 1 drive rod
- 1 incorrect movement safety striker
- 2 corner drives 2 closing strikers 1 lifter striker

Prima Key Capture cremone 01149

**Hinges** 00600X Bridge 2 00120U Flash 00535N Flash XL 00598N Flash XXL

### Configurations