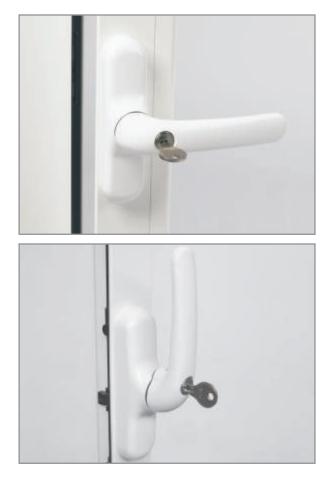

### Prima Key Capture cremone

This key-operated cremone enables the handle to be blocked at  $90^{\circ}$  (for partial opening only) and, only if necessary, rotation to  $180^{\circ}$ .

When the handle is set to 180°, however, the key cannot be extracted, so that the window can be fully opened only when the key is inserted.

In other words, the key can only be extracted when the cremone is at 90°, which allows the window to be closed or opened to the secure open position only.