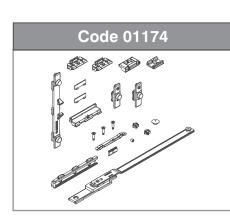

## Vertical application (01174)

#### Secure vertical sash mechanism 01174

- 1 arm
- 1 drive rod
- 1 incorrect movement safety striker
- 1 sash support cap 1 lifter striker
- 2 fixed pawls
- 2 closing strikers