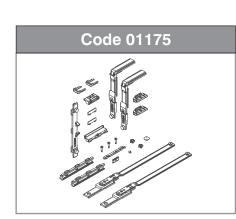

# Horizontal application (01175)

#### Secure horizontal sash mechanism 01175

- 2 arms
- 1 drive rod
- 1 incorrect movement safety striker
- 2 corner drives 2 closing strikers 1 lifter striker

Prima Key Capture cremone 01149

**Hinges** 00600X Bridge 2 00120U Flash 00535N Flash XL 00598N Flash XXL