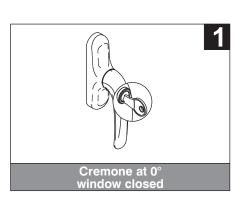

### Prima Key Capture cremone

This key-operated cremone enables the handle to be blocked at  $90^{\circ}$  (for partial opening only) and, only if necessary, rotation to  $180^{\circ}$ .

When the handle is set to 180°, however, the key cannot be extracted, so that the window can be fully opened only when the key is inserted.

In other words, the key can only be extracted when the cremone is at 90°, which allows the window to be closed or opened to the secure open position only.