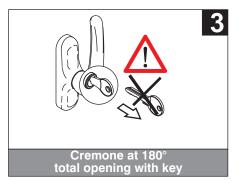

full opening of the sash, maintaining only security opening, and allows full opening only by authorised persons who have the key. There are three opening modes:

### Prima Key Capture cremone

This key-operated cremone enables the handle to be blocked at  $90^{\circ}$  (for partial opening only) and, only if necessary, rotation to  $180^{\circ}$ .

When the handle is set to 180°, however, the key cannot be extracted, so that the window can be fully opened only when the key is inserted.

In other words, the key can only be extracted when the cremone is at 90°, which allows the window to be closed or opened to the secure open position only.